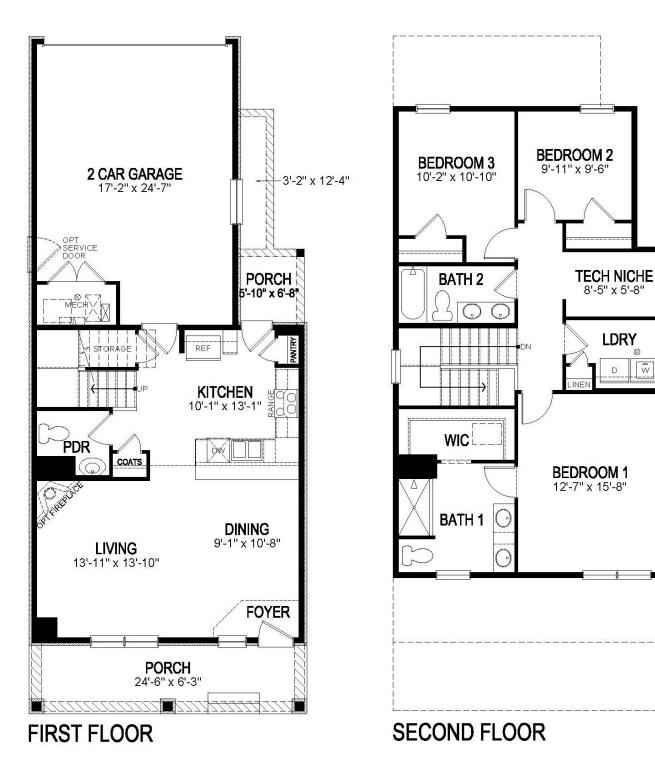

Traditional Series<sup>™</sup> | Aurora, CO Horizon Uptown 720-357-7731 | drhorton.com/colorado

Larimer

3 bed | 2.5 bath | 2 car | 2 story | 1,577 sq ft

Elevation D

**Elevation E** 

**Elevation F** 

D.R. Horton is an Equal Housing Opportunity Builder. Home and community information, including pricing, included features, terms, availability and amenities, are subject to change and prior sale at any time without notice or obligation. Pictures, photographs, colors, features, and sizes are for illustration purposes only and will vary from the homes as built. Square footage dimensions are approximate. Buyer should conduct his or her own investigation of the present and future availability of school districts and school assignments. D.R. Horton has no control or responsibility for any changes to school districts or school assignments should they occur in the future.